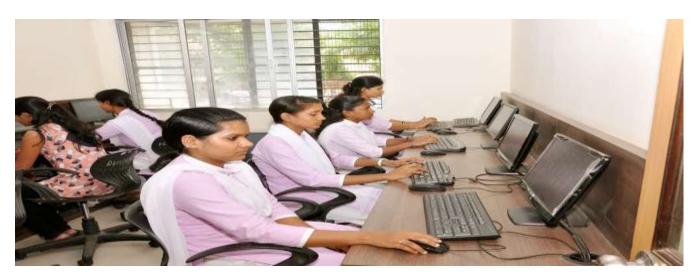

brary software of MKCL )

3.Current Awareness Service

4.Reference Service.

5.Computer / Internet information literacy service.

6.Information display and notification.

7.Literature Search.

8.Clipping Services.

- Maintaining the old & new syllabus & question papers in the library for ready reference for the staff and students
- Making available reference books, journals, newspapers,
- Preserving the PPT bank for reference
- Maintaining and providing CD / DVDs / VCDs
- Preserving the back issues of college magazines.
- Distribution of college magazines to students and staff
- Assist staff for ordering their minor research books
  The library staff is actively involved in helping the students and staff for the use of Library resources







Student Accessing e-resources in the library



<image>









# Facility for differently- abled Students

- Free book bank facility
- Quick service & personnel assistance
- Ramp facility
- Facility of Wheel Chair
- Facility of Walker