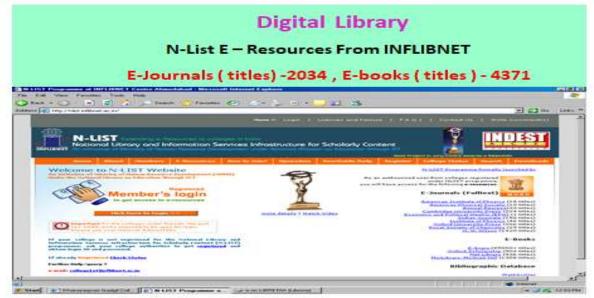

6.Facility of e-resources (Resource center facility)

7.OPAC facility is made available in the library.

8. Repro-graphic facility.

9. Separate Magazine, Newspaper section.

10.Night Study Room Facility.

- 11.Drinking Water Facility.
- 12. Free Book Bank facility for physically challenged students and earn & learn scheme students.
- 13.Inter library borrowing facility.
- 14.Power backup facility.
- 15. Internet facility
- 16.Literature search facility
- 17.Departmental Library Facilities
- 18.Instant Bar-coded I Card printing facility
- 18.User Tracking system facility