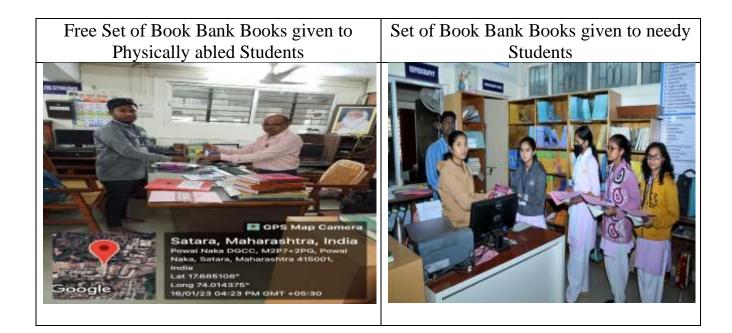

1 Reading Rooms for Boys, Girls with capacity of 150 chairs with all facilities.

2.Reading room facility for faculty.

3 Open access facility.

4. Counter service to the stake holders (Borrowing facility)

5.Book Bank Facility is made available for needy student.

6.Facility of e-resources (Resource center facility)

7.OPAC facility is made available in the library.

8. Repro-graphic facility.

9. Separate Magazine, Newspaper section.

10.Night Study Room Facility.

- 11.Drinking Water Facility.
- 12. Free Book Bank facility for physically challenged students and earn & learn scheme students.
- 13.Inter library borrowing facility.
- 14.Power backup facility.
- 15. Internet facility
- 16.Literature search facility
- 17.Departmental Library Facilities
- 18.Instant Bar-coded I Card printing facility
- 18.User Tracking system facility

# Facility for differently- abled Students

- Free book bank facility
- Quick service & personnel assistance
- Ramp facility
- Facility of Wheel Chair
- Facility of Walker