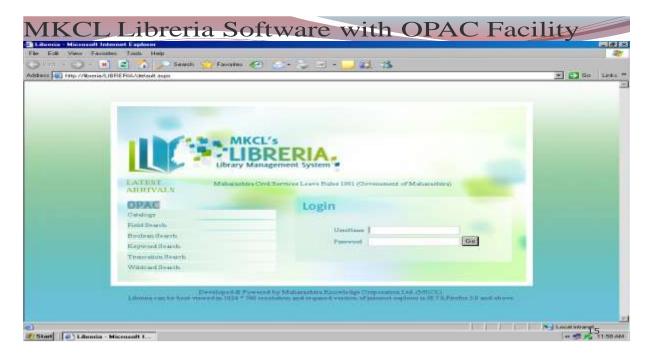

#### **Library Services**

In addition to above library facilities the library gives the following services to the readers.

1.New Arrivals display

2.Library Computerization ( Liberia Library software of MKCL )